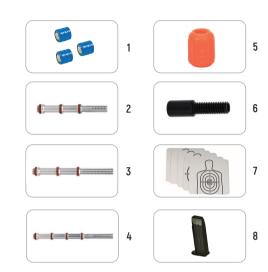

## Accessories

This item is to be used with the SureStrike™ Laser Cartridge.

- Battery pack
- Subcompact safety pipe for barrels from 2.8" to 3.5"
- Short safety pipe, for barrels from 2.8" to 4.1"
- Long safety pipe, for barrels from 3.5" to 4.8"
- Safety nut
- Safety pipe extension
- Reflective targets (set of 6)
- Training pistol magazine

## Instructions

These Items are to be used with the SureStrike™ Laser Cartridge.

- 1. Battery pack: Replacement battery pack
- 2. **Subcompact safety pipe:** SureStrike™ subcompact safety pipe is made to fit all handguns with barrels from 2.8" to 3.5". Follow instructions in your SureStrike™ kit user guide to install.
- 3. **Short safety pipe:** SureStrike<sup>™</sup> short safety pipe is made to fit all handguns with barrels from 2.8" to 4.1" inches. Follow instructions in your SureStrike<sup>™</sup> kit user guide to install.
- 4. **Long safety pipe:** SureStrike™ long safety pipe is made to fit all handguns with barrels from 3.5" to 4.8" inches. Follow instructions in your SureStrike™ kit user guide to install.
- 5. **Safety nut:** The safety nut secures the safety pipe to ensure safety and accuracy; indicates that a SureStrike<sup>™</sup> is in the weapon. Follow instructions in your SureStrike<sup>™</sup> kit user guide to install.
- 6. **Safety pipe extension**: Connect to the safety pipe to add an additional † length. More then one can be added. Follow instructions in your SureStrike™ kit user guide to install.
- 7. **Reflective targets**: Six reflective targets based on classic law enforcement standards.
- 8. Weighted training pistol magazine: To be used with the training pistol to practice magazine changes.